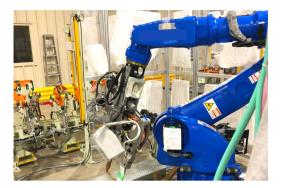

## SERVICES INCLUDED

- Turnkey: dismantle, transport, reassemble, level, align, and anchor machines.
- Gantry work
- Install / removal / relocation: stamp presses, injection mold, extrusion, weld cells, automated assembly, milling machines, conveyor systems
- Machinery Maintenance
- Transportation Services
- Warehousing
- Sole Plate: install/removal/update