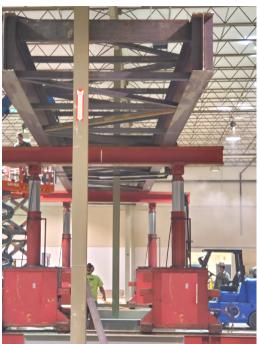

## SERVICES INCLUDED

- Turnkey: dismantle, transport, reassemble, level, align, and anchor machines.
- Gantry work
- Install / removal / relocation: stamp presses, injection mold, extrusion, weld cells, automated assembly, milling machines, conveyor systems
- Machinery Maintenance
- Transportation Services
- Warehousing
- Sole Plate: install/removal/update