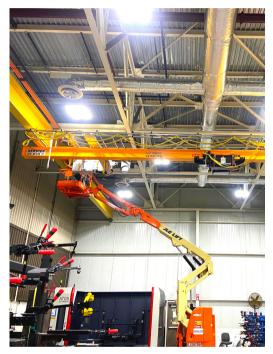

## SERVICES INCLUDED

- Turnkey: dismantle, transport, reassemble, level, align, and anchor machines.
- Gantry work
- Install / removal / relocation: stamp presses, injection mold, extrusion, weld cells, automated assembly, milling machines, conveyor systems
- Machinery Maintenance
- Transportation Services
- Warehousing
- Sole Plate: install/removal/update