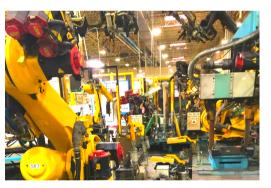

## SERVICES INCLUDED

- Turnkey: dismantle, transport, reassemble, level, align, and anchor machines.
- Gantry work
- Install / removal / relocation: stamp presses, injection mold, extrusion, weld cells, automated assembly, milling machines, conveyor systems
- Machinery Maintenance
- Transportation Services
- Warehousing
- Sole Plate: install/removal/update